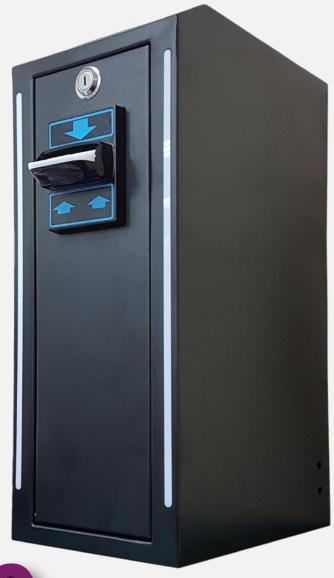

## **General**

**MAS100** 

Dimensions 200 x 500 x 330 mm

Weight Approx. 11 Kg

Bill Acceptor 1

Display LED

Security 1

Color Black

## MASIO

- Can support very high and low DC and NO/NC AC, convenient to connect with all kind of service machines
- Can be set up each unit amount to provide the length of service time.
- Can use the menu to check the turnover and return to zero
- It is equipped with the real time clock chip to make the computing time more accurate.
- Have been selected items in the menu can be reserve for a long time to abate the action of reset for each start .
- The time which has been set up can be deleted to stop the service immediately
- · Can support multiple languages.
- Can select Auto Bill Acceptor to support the currency of country and can assign whether accepting the different denominations .
- Full Metal body with high security.
- LED display is visible and easy to read in a variety of environments LED