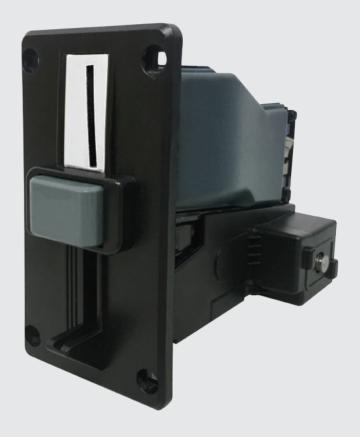

## General

## UCA2

Acceptance 99% or greater Acceptance Speed 3 coins / sec

Coin Size Diameter : 20~30 mm

Thickness: 1.2~3.2mm

Interface Pulse \ RS232 (TTL level)

Installation Site Indoor

## **Electrical**

Power  $12V DC \pm 10\%$ Standby 0.05A / 0.6WMax 0.5A / 6W

Operating temperature Operating Temperature:0~60°C

Storage Temperature: -10~80°C

Humidity: 20%~70%RH (no condensation)

## Mechanical

Weight Approx.  $350 \pm 10 \text{ g}$ 

Color Black
Sensor 2 groups

- Low power consumption.
- Mechanical and electrical anti-string functions.
- Accepting speed up to 3 coins per second.
- Remote control: Multiple function commands are issued.
- Online update for receiving coin types.
- Can operate in high temperature environments.
- Can receive 8 currencies at the same time
- CS100 Coin dispenser supports UCA2.